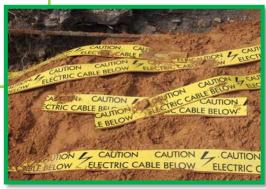

## **Underground Caution Tapes**

Description

Premium and Economy grades available.

Premium is manufactured in accordance with ENATS 12-23 Issue 2:2013

Migh quality linear low density polyethylene with lead free pigments used