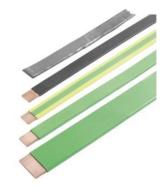

## **PVC Copper Tape**

According to BS EN 13601

PVC colours to BS 5252 except green to BS 6746C

The copper is manufactured to BS EN 13601 and is annealed for ease of use. There is a choice of six standard PVC colours to match the most common building materials and provide an aesthetic finish to the external lightning protection system. All PVC coverings are UV stablished although some discolouration may occur over time. Other PVC colours are also available to order. These may be subject to minimum order quantities and lead times.

| Size       | Colour | Coil Length | Weight Per |
|------------|--------|-------------|------------|
| (W x H mm) |        | (M)         | Metre (KG) |
| 12.5 x 1.5 | Black  | 100         | 0.21       |
| 25 x 3     | Brown  | 25 & 50     | 0.77       |
| 25 x 3     | Black  | 25 & 50     | 0.77       |
| 25 x 3     | Grey   | 25 & 50     | 0.77       |
| 25 x 3     | Green  | 25 & 50     | 0.77       |
| 25 x 3     | Stone  | 25 & 50     | 0.77       |
| 25 x 3     | White  | 25 & 50     | 0.77       |
| 25 x 6     | Green  | 40          | 1.53       |
| 50 x 3     | Green  | 40          | 1.53       |
| 50 x 6     | Green  | 20          | 2.95       |